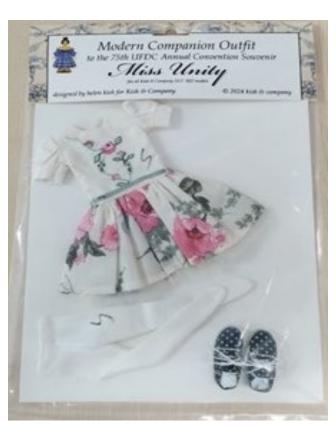

The Modern Companion Outfit from Kish & Company, for the 75<sup>th</sup> UFDC Annual Convention Souvenir includes: a cotton, dropped waist dress, with a floral skirt, off white sleeves and bodice embroidered with a floral pattern echoing the print of the skirt and a separate tulle underskirt, white cotton tights and black canvas tennis with white polka dots. A second cotton print was found with similar color ways to complete the edition (not show). The outfit also comes with a beautiful long, dark brown mohair wig (not shown) to complete a more modern look. The clothing package is a limited edition of 120. Retail price for Unity Doll Modern Custom including wig is \$135.00 each.